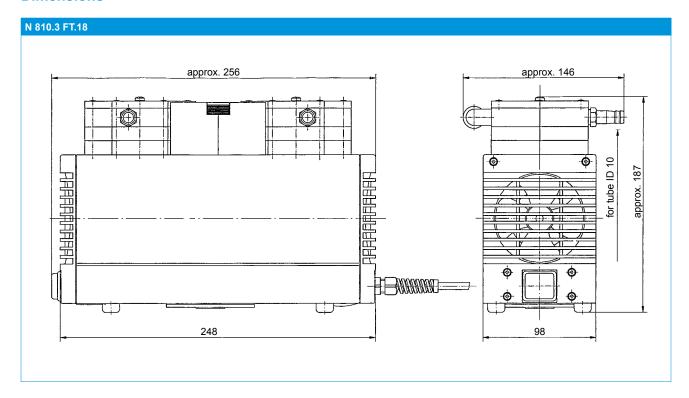

mal switch and power fuse                    |                                                |  |
| Motors with other voltages and frequencies on request |                                                |  |

#### **MATERIALS**

| Pump head | TFM™ PTFE   |
|-----------|-------------|
| Diaphragm | PTFE-coated |
| Valves    | FFPM        |

## OTHER DATA

| Weight [kg]                                    | 6.9             |
|------------------------------------------------|-----------------|
| Hose connections                               | ID 10           |
| Dimensions W x H x D [mm]                      | 140 x 187 x 281 |
| Permissible media and ambient temperature [°C] | +5 to +40       |

| ACCESSORIES | ID     |
|-------------|--------|
| Spares kit  | 057357 |



# **Dimensions**



# **Performance characteristics**