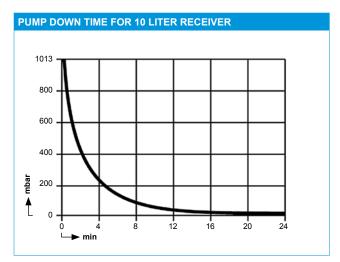

|                                                |  |
| Motors with other voltages and frequencies on request |                                                |  |

#### **MATERIALS**

| Pump head | TFM™ PTFE   |
|-----------|-------------|
| Diaphragm | PTFE-coated |
| Valves    | FFPM        |

## OTHER DATA

| Weight [kg]                                    | 6.9             |
|------------------------------------------------|-----------------|
| Hose connections                               | ID 10           |
| Dimensions W x H x D [mm]                      | 140 x 187 x 281 |
| Permissible media and ambient temperature [°C] | +5 to +40       |

| ACCESSORIES | ID     |
|-------------|--------|
| Spares kit  | 057357 |



# **Dimensions**



# **Performance characteristics**