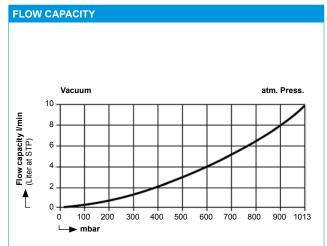

|                                                |  |
| Motors with other voltages and frequencies on request |                                                |  |

#### **MATERIALS**

| Pump head | TFM™ PTFE   |
|-----------|-------------|
| Diaphragm | PTFE-coated |
| Valves    | FFPM        |

## OTHER DATA

| Weight [kg]                                    | 6.9             |
|------------------------------------------------|-----------------|
| Hose connections                               | ID 10           |
| Dimensions W x H x D [mm]                      | 140 x 187 x 281 |
| Permissible media and ambient temperature [°C] | +5 to +40       |

| ACCESSORIES | ID     |
|-------------|--------|
| Spares kit  | 057357 |



# **Dimensions**



# **Performance characteristics**